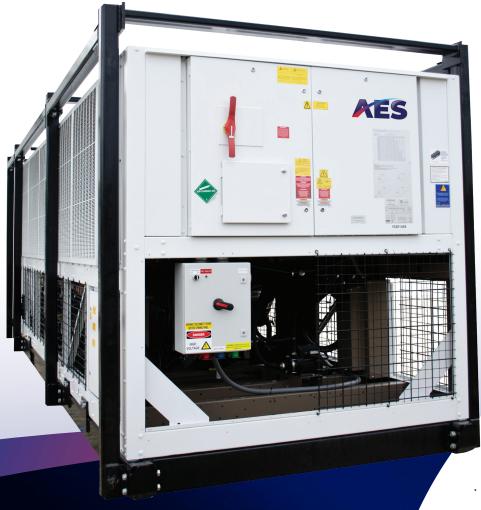

#### CHILLER PACKAGE SPECIALTIES

• Engineered frames with fork pockets and lifting points

Use the onboard pump or bypass option for jobsite flexibility

· Grooved fittings with butterfly valves

· Single-point Cam lock electrical connection

· Mechanical flow meter

 Optional pump VFD controls, telematics and trailer-mounted units available

· Phase / Voltage protection with lockout

· Custom paint

· Low temp equipment options available

· 120V crankcase heater inputs